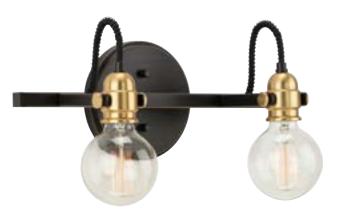

## **P300190-020** Axle

Axle Collection 2-Light Antique Bronze Vintage Wall Light

Category: Bath & Vanity Finish: Antique Bronze (Painted) Construction: Steel Construction

Length: 16 in Extends: 7 in Height: 6-3/4 in H/CTR: 3.69 in (facing up)

|                                        | H/CTR: 3.69 In (facing up) |                            |                            |
|----------------------------------------|----------------------------|----------------------------|----------------------------|
| MOUNTING                               | ELECTRICAL                 | LAMPING                    | ADDITIONAL INFORMATION     |
| Wall mounted                           | 6 inches of wire supplied  | Quantity:<br>two 60 W max. | cULus Damp Location Listed |
| Mounting plate for outlet box included | 120 V                      | E26 base Porcelain Socket  | 1-year Limited Warranty    |

Fixture can be installed with glass facing up or down

Canopy covers a standard 4" recessed outlet box: 6.125" W., 0.875" ht., 6.125" depth